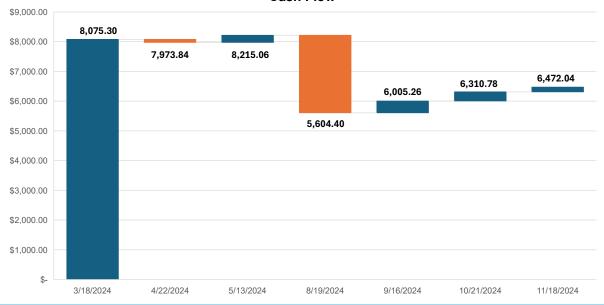

## TREASURER'S REPORT - FINANCIAL DASHBOARD

Monday, November 18, 2024

Ending Cash Balance 6,472.04